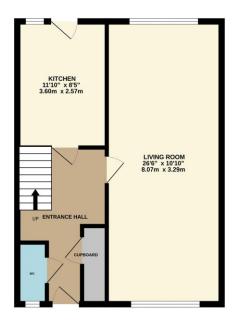

Moving Homes are delighted to welcome to the market for sale, this four bedroom mid terrace house situated on Chirton Hill Drive in North Shields. With its ease of access to major transport links throughout the region, the nearby business parks and North Tyneside General Hospital. Briefly comprises of:- entrance hallway with WC and stairs leading to first floor. The spacious through lounge/diner has window front and rear allowing the light to flood in. The kitchen has a range of white units complementing work tops and access to rear garden. To the first floor there are four well proportioned bedrooms and a family bathroom perfect for a growing family. Externally there is an enclosed paved garden to the rear with brick built storage and to the front is a fenced garden laid to lawn with mature planting to border.

TOTAL FLOOR AREA: 1020 sq.ft. (94.8 sq.m.) approx.

Whilst every attempt has been made to ensure the accuses of the flooring interiment here, measurements of doors, windows, rooms and any other tiens are appreciated and responsibility is taken for any error, prospective purchaser. The services, species and applicates shown have not been tested and no guarantee as to their operability or efficiency can be given by the prospective purchaser. The services, species and applicaces shown have not been tested and no guarantee as to their operability or efficiency can be given by the prospective purchaser.