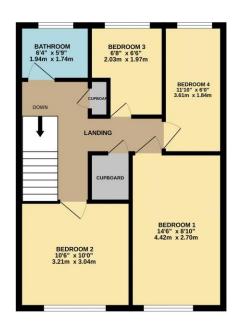

Moving Homes are delighted to welcome to the market for sale, this four bedroom mid terrace house situated on Chirton Hill Drive in North Shields. With its ease of access to major transport links throughout the region, the nearby business parks and North Tyneside General Hospital. Briefly comprises of:- entrance hallway with WC and stairs leading to first floor. The spacious through lounge/diner has window front and rear allowing the light to flood in. The kitchen has a range of white units complementing work tops and access to rear garden. To the first floor there are four well proportioned bedrooms and a family bathroom perfect for a growing family. Externally there is an enclosed paved garden to the rear with brick built storage and to the front is a fenced garden laid to lawn with mature planting to border.

TOTAL FLOOR AREA: 1020 sq.ft. (94.8 sq.m.) approx.

Whilst every attempt has been made to ensure the accuses of the flooring interiment here, measurements of doors, windows, rooms and any other tiens are appreciated and responsibility is taken for any error, prospective purchaser. The services, species and applicates shown have not been tested and no guarantee as to their operability or efficiency can be given by the prospective purchaser. The services, species and applicaces shown have not been tested and no guarantee as to their operability or efficiency can be given by the prospective purchaser.